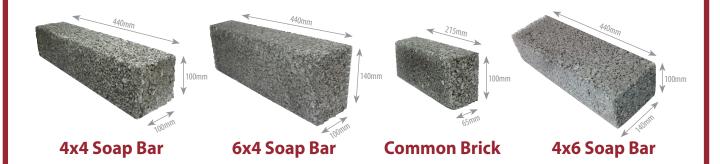

All our **SoapBlocks** and bricks are manufactured using a unique blend of coarse aggregates providing an excellent key to receive plaster finishes.

| Soap Bar<br>Blocks | Size<br>mm  | Strength<br>N/mm² | Approx<br>Weight Kg | Quantity<br>per Pack |
|--------------------|-------------|-------------------|---------------------|----------------------|
| 4x4                | 440x100x100 | 7 / 10.4          | 9                   | 88                   |
| 6x4                | 440x140x100 | 7 / 10.4          | 12                  | 66                   |
| Brick              | 215x100x65  | 10.4              | 3                   | 128                  |

## SoapBlocks

 100 x 140mm soap bar blocks, when laid 'upright', have a face size of 440 x 140mm (two thirds the height of a standard block and are built with a course height of 150mm.

Three courses match two courses of standard blockwork or six courses of brickwork.

• 100 x 100mm soap bar blocks, and the 140 x 100mm size when laid 'flat', have a face size of 440 x 100mm (half the height of a standard block) and are built with a course height of 112mm.

Two courses match one course of standard blockwork or three courses of brickwork.