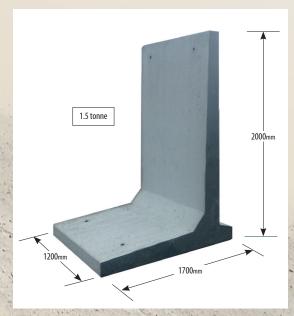

L-Wall Design conforms to BS8110

Turley Bros. 7 Corcreechy Road, Sheepbridge, Newry, Co Down BT34 1LP Tel: (028) 3026 6421 Fax: (028) 3025 0542 info@turleybros.com www.turleybros.com